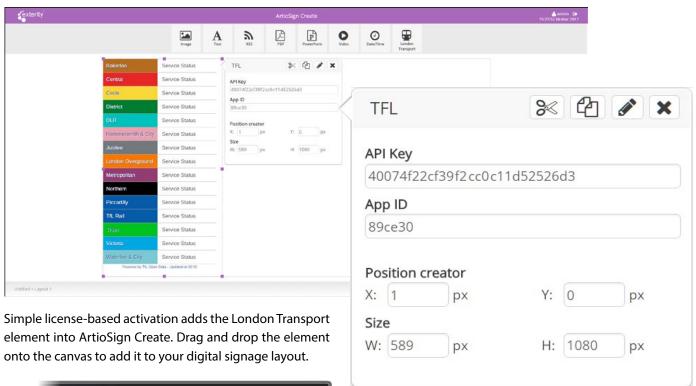

Register at <a href="https://api-portal.tfl.gov.uk/signup">https://api-portal.tfl.gov.uk/signup</a> to receive a unique API key and App ID. This ensures that the TfL Open Data service does not restrict data at peak times.