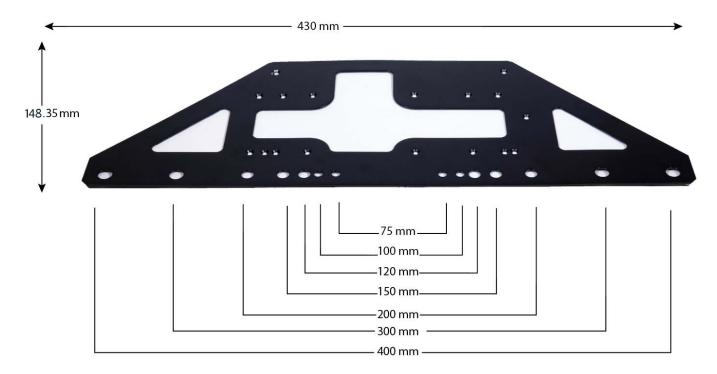

# Behind Screen Mount - Large Plate Dimensions (avply-vlbkt)

This mounting plate allows customers to securely attach any AvediaPlayer Receiver to the back of any standard plasma/LCD mounting options. This large plate allows mounting onto screens in excess of 32".

- Mounting plate works with all AvediaPlayer Receivers
- Comes with four m2.5 x 4mm screws to attach receiver to plate

United Kingdom Headquarters t: +44 (0) 1383 828 250 f: +44 (0) 1383 824 905

w : www.exterity.com e : info@exterity.com