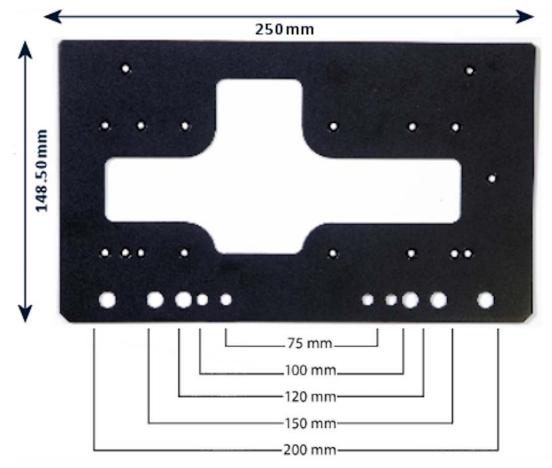

# Behind Screen Mount - Small Plate Dimensions (avply-vsbkt)

This mounting plate allows customers to securely attach any AvediaPlayer Receiver to the back of any standard plasma/LCD mounting options. This small plate allows mounting onto screens less than 32".

- Mounting plate works with all AvediaPlayer Receivers
- Comes with four m2.5 x 4mm screws to attach receiver to plate