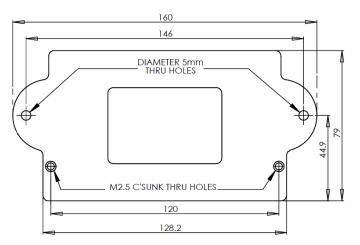

# Behind Screen Mount - Small Plate Dimensions (avply-vsbkt)

This mounting plate allows customers to securely attach any AvediaPlayer Receiver to the back of any standard plasma/LCD mounting options. This small plate allows mounting onto screens less than 32".

- Mounting plate works with all AvediaPlayer Receivers
- Comes with four m2.5 x 4mm screws to attach receiver to plate