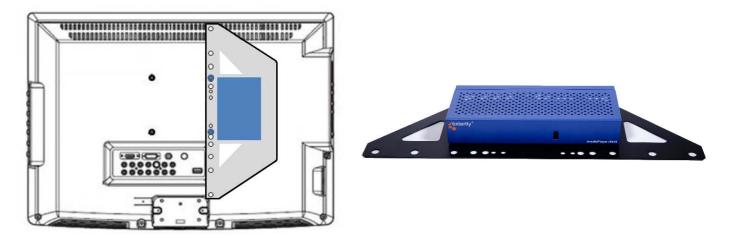

# Behind Screen Mount - Large Plate Dimensions (avply-vlbkt)

This mounting plate allows customers to securely attach any AvediaPlayer Receiver to the back of any standard plasma/LCD mounting options. This large plate allows mounting onto screens in excess of 32".

- Mounting plate works with all AvediaPlayer Receivers
- Comes with four m2.5 x 4mm screws to attach receiver to plate

United Kingdom Headquarters t: +44 (0) 1383 828 250 f: +44 (0) 1383 824 905

w : www.exterity.com e : info@exterity.com