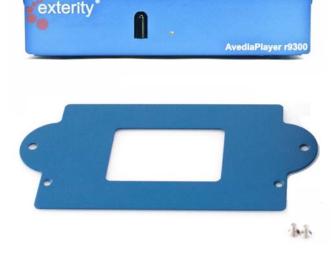

#### Simple Wall Bracket for AvediaPlayer r9300 (avply-smbkt)

- The simple bracket allows an AvediaPlayer r9300 to be mounted on a wall
- Comes with two m2.5 x 4mm screws to attach receiver to bracket

All dimensions in millimeters