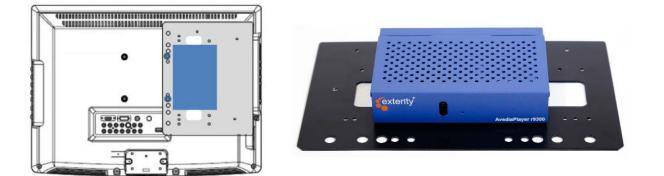

# Behind Screen Mount - Small Plate Dimensions (avply-vsbkt)

This mounting plate allows customers to securely attach any AvediaPlayer Receiver to the back of any standard plasma/LCD mounting options. This small plate allows mounting onto screens less than 32".

- Mounting plate works with all AvediaPlayer Receivers
- Comes with four m2.5 x 4mm screws to attach receiver to plate