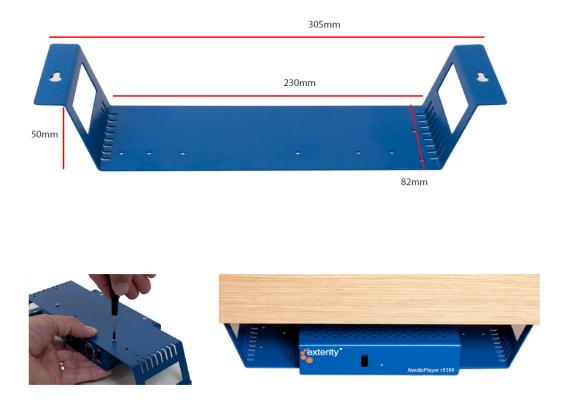

# Under Desk Mounting Bracket (avply-dbkt)

The under desk mounting bracket can be used with any AvediaPlayer Receiver. Attach the AvediaPlayer unit to the frame and secure under a desk, shelf or to a wall.

- Bracket works with all AvediaPlayer Receivers
- Comes with four m2.5 x 4mm screws to attach receiver to bracket