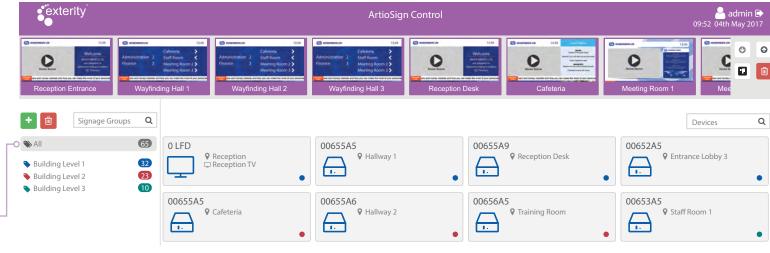

# Manage

ArtioSign Control on AvediaServer lets you manage what is displayed on individual and groups of signage devices. Use ArtioSign Schedule to plan your signage campaigns

Create groups of displays and quickly publish playlists to individual or groups of devices, with drag-and-drop simplicity

Update signage on the move - change what is being displayed on screen using an iPad or Android tablet

Override signage screens with emergency messaging to quickly communicate to a wide audience

Maintain publishing control by restricting user access to specific signage groups