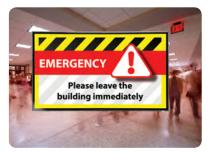

Update signage on the move - change what is being displayed on screen using an iPad or Android tablet

Override signage screens with emergency messaging to quickly communicate to a wide audience

Maintain publishing control by restricting user access to specific signage groups