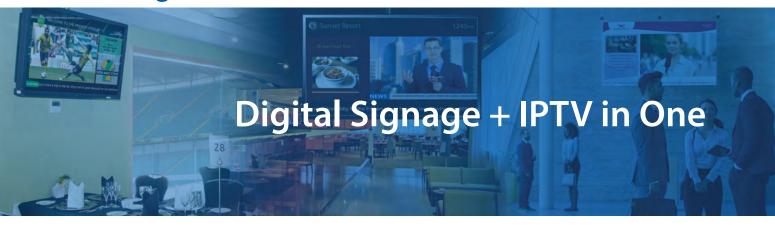

### **ArtioSign**

Create, manage and display eye-catching, dynamic HD digital signage with ArtioSign. A natural enhancement to an IP video system, Exterity's integrated solution makes it easy for any organisation to create and deliver impactful signage screens.

Designed for organisations that want to install multiple displays to enhance employee, visitor or guest experience, our system offers users a feature-rich, fully configurable digital signage application and IP video system in one.