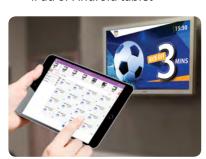

Update signage on the move - change what is being displayed on screen using an iPad or Android tablet

Override signage screens with emergency messaging to quickly communicate to a wide audience

Maintain publishing control by restricting user access to specific signage groups