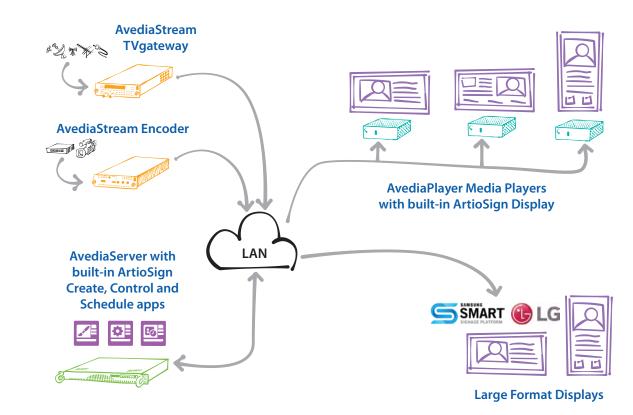

#### **Integrate ArtioSign digital signage into your Exterity end-to-end IP video solution**

**IP Video & Digital Signage Solutions** ArtioSign | 7