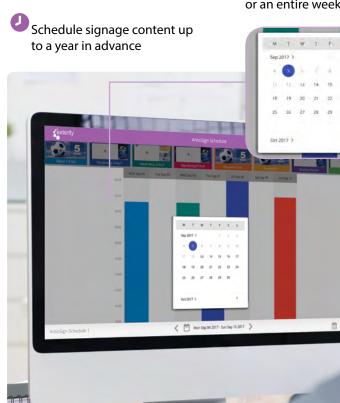

**ADMIN** 

**CREATOR** 

**EDITOR** 

Schedule your signage playlists to be displayed at different times to target your message to the right audience at the right time. Manage signage campaigns quickly and easily in ArtioSign Schedule

Drag and drop playlists onto the timeline to create a signage campaign

Quickly create signage campaigns with the ability to copy and paste days of the week or an entire week's schedule

IP Video & Digital Signage Solutions