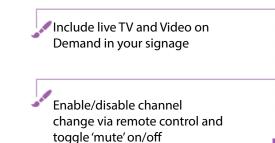

admin (→ 13:32:07 13 Sep 2017

30 2 / x

0 8 8

0

Display the status of all London Underground lines, as well as London Overground, TFL Rail, Tram and DLR services (UK optional add-on)

Include a single- or multi-page PDF document in your signage

Add content easily by uploading native PowerPoint slides to your signage

Add scrolling live news from any RSS feed

Display text and image Tweets from a chosen Twitter username as a slideshow with configurable durations